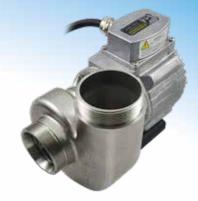

The FlowFriend Junior consists of a pump with a separate control cabinet and is therefore fully adjustable for the required quantity of water. The pump is equipped with a permanent magnet motor. This motor has high efficiency at both high and low rpm. The motor has no cooling fan and is consequently extremely quiet and complies with IP class 67. The impeller and the pump casing are streamlined and made entirely of cast 316 stainless steel. Robust, smooth and a perfect shape to keep internal losses to a minimum.

## TECHNICAL SPECIFICATIONS

|                             | FlowFriend JUNIOR         |  |
|-----------------------------|---------------------------|--|
| Capacity (m3/h)             | 2-40                      |  |
| Pump lift (MWC)             | 5.5                       |  |
| Power (W)                   | 25-390                    |  |
| Voltage (V)                 | 220-240V (1~)             |  |
| Frequency (Hz)              | 50-60                     |  |
| Motor housing               | Aluminium/Stainless steel |  |
| Protection Class pump       | IP67                      |  |
| Cable length Pump/Drive (m) | 5                         |  |
| Suction/Pressure            | 2.5" BSP/2.5" BSP         |  |
| Weight (kg)                 | 14                        |  |