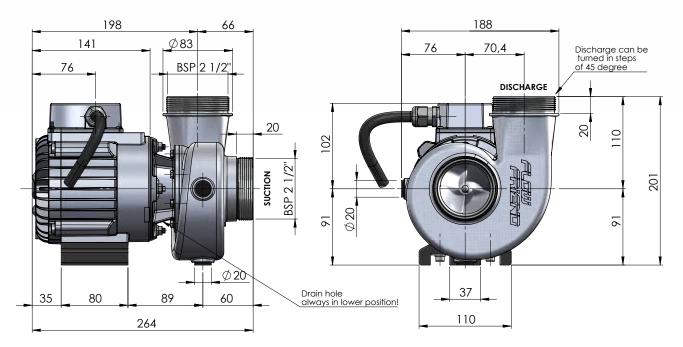

## TECHNICAL SPECIFICATIONS

|                             | FlowFriend JUNIOR         |  |
|-----------------------------|---------------------------|--|
| Capacity (m3/h)             | 2-40                      |  |
| Pump lift (MWC)             | 5.5                       |  |
| Power (W)                   | 25-390                    |  |
| Voltage (V)                 | 220-240V (1~)             |  |
| Frequency (Hz)              | 50-60                     |  |
| Motor housing               | Aluminium/Stainless steel |  |
| Protection Class pump       | IP67                      |  |
| Cable length Pump/Drive (m) | 5                         |  |
| Suction/Pressure            | 2.5" BSP/2.5" BSP         |  |
| Weight (kg)                 | 14                        |  |