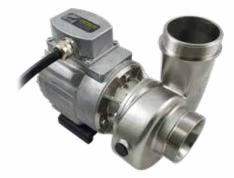

The FlowFriend Junior consists of a pump with a separate control cabinet and is therefore fully adjustable for the required quantity of water. The pump is equipped with a permanent magnet motor. This motor has high efficiency at both high and low rpm. The motor has no cooling fan and is consequently extremely quiet and complies with IP class 67. The impeller and the pump casing are streamlined and made entirely of cast 316 stainless steel. Robust, smooth and a perfect shape to keep internal losses to a minimum.

## TECHNICAL SPECIFICATIONS

|                             | FlowFriend JUNIOR         |  |
|-----------------------------|---------------------------|--|
| Capacity (m3/h)             | 2-40                      |  |
| Pump lift (MWC)             | 5.5                       |  |
| Power (W)                   | 25-390                    |  |
| Voltage (V)                 | 220-240V (1~)             |  |
| Frequency (Hz)              | 50-60                     |  |
| Motor housing               | Aluminium/Stainless steel |  |
| Protection Class pump       | IP67                      |  |
| Cable length Pump/Drive (m) | 5                         |  |
| Suction/Pressure            | 2.5" BSP/2.5" BSP         |  |
| Weight (kg)                 | 14                        |  |