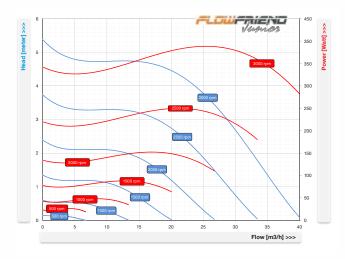

The short circuit resistant control cabinet can be mounted in an easily accessible place. With this control, the quantity of water can be set accurately (from 2 to 40 m3/h). This gives the pump a large area of application for efficient use, for different applications. With this control, the pump can also be remote controlled.

The maximum efficiency of the hydraulics at full load is above 85%, that of the motor above 94% and for the control above 98%.

ENGLISH 🎇

- motor with IP67 protection class
- · extremely energy-efficient
- external controller short-circuit resistance and IP66
- 0-10V/0-20mA/4-24mA external control
- · adjustable 2-40 m3/hour/20-370 Watt/500-3000 rpm
- without fan extremely quiet
- IE6: latest generation permanent magnet motor (EC/BLDC)
- 5.5-met pump head

For detailed pump characteristics visit www.air-aqua.com.