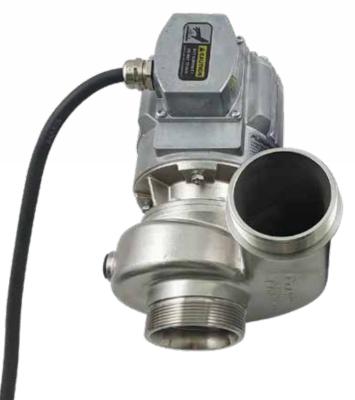

The FlowFriend Junior consists of a pump with a separate control cabinet and is therefore fully adjustable for the required quantity of water. The pump is equipped with a permanent magnet motor. This motor has high efficiency at both high and low rpm. The motor has no cooling fan and is consequently extremely quiet and complies with IP class 67. The impeller and the pump casing are streamlined and made entirely of cast 316 stainless steel. Robust, smooth and a perfect shape to keep internal losses to a minimum.

## TECHNICAL SPECIFICATIONS

|                             | FlowFriend JUNIOR         |  |
|-----------------------------|---------------------------|--|
| Capacity (m3/h)             | 2-40                      |  |
| Pump lift (MWC)             | 5.5                       |  |
| Power (W)                   | 25-390                    |  |
| Voltage (V)                 | 220-240V (1~)             |  |
| Frequency (Hz)              | 50-60                     |  |
| Motor housing               | Aluminium/Stainless steel |  |
| Protection Class pump       | IP67                      |  |
| Cable length Pump/Drive (m) | 5                         |  |
| Suction/Pressure            | 2.5" BSP/2.5" BSP         |  |
| Weight (kg)                 | 14                        |  |