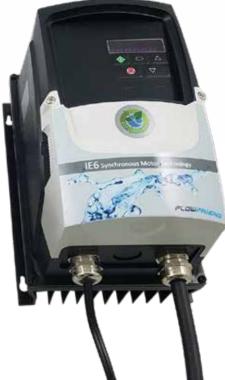

The short circuit resistant control cabinet can be mounted in an easily accessible place. With this control, the quantity of water can be set accurately (from 2 to 40 m3/h). This gives the pump a large area of application for efficient use, for different applications. With this control, the pump can also be remote controlled.

- motor with IP67 protection class
- · extremely energy-efficient
- external controller short-circuit resistance and IP66
- 0-10V/0-20mA/4-24mA external control
- · adjustable 2-40 m3/hour/20-370 Watt/500-3000 rpm
- without fan extremely quiet
- IE6: latest generation permanent magnet motor (EC/BLDC)
- 5.5-met pump head