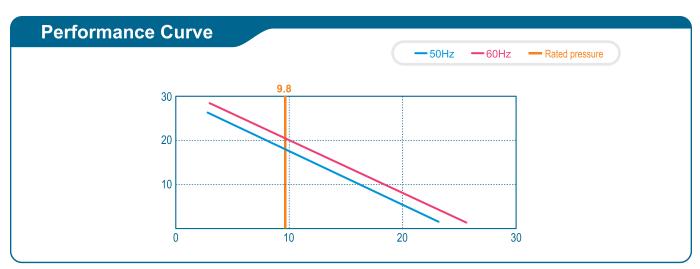

### **Specifications**

|                   |       | HP-20       |    |
|-------------------|-------|-------------|----|
| Rated voltage     | ٧     | AC120 / 230 |    |
| Power frequency   | Hz    | 50          | 60 |
| Rated pressure    | kPa   | 9.8         |    |
| Airflow volume    | L/min | 18          | 20 |
| Power consumption | W     | 17          |    |
| Sound level       | dBA   | 31          |    |
| Weight            | kg    | 3.2         |    |