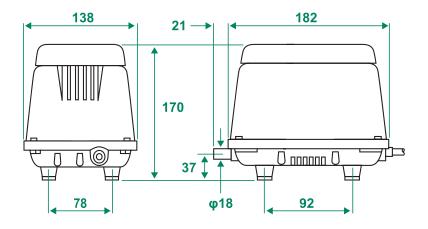

#### **Small capacity air pump**

# **HP-20**



#### **Pressure type**

#### **Outdoor (Rainproof) use**

## **■** Applications

- Septic tank (biological contact aeration)
- Bubble bath (air bubble injection)
- · Oxygen supply for fish breeding

#### **Dimensions**



### **Specifications**

|                   |       | HP-20       |    |
|-------------------|-------|-------------|----|
| Rated voltage     | ٧     | AC120 / 230 |    |
| Power frequency   | Hz    | 50          | 60 |
| Rated pressure    | kPa   | 9.8         |    |
| Airflow volume    | L/min | 18          | 20 |
| Power consumption | W     | 17          |    |
| Sound level       | dBA   | 31          |    |
| Weight            | kg    | 3.2         |    |



- \* All characteristics values are only for reference, and are not guaranteed values.
- $^{\star}$  Note that the operating temperature for our pumps is 41°F(5°C) to 104°F(40°C).