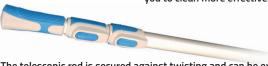

Discharge hose ø 38 mm, 10 m

The telescopic rod is secured against twisting and can be extended using a press button to various lengths reaching from 1.5 up to an impressive 4.5 meters. The handling is improved by an ergonomic handle and the strengthened profile of the telescopic rod.