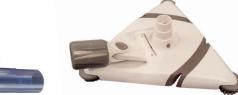

# MAINSTREAM cleaning ponds

With its strong appearance and optimized technology the MAINSTREAM represents a new direction in the compact class of pond suction cleaners. Sediment, sludge and weed as well as leaves and small stones can be powerfully and continuously sucked up out of a water depth of up to 2.5 meters. The MAINSTREAM separates out the larger materials into a bag-shaped net at the entry to the tank and expels the rest into the discharge hose using the integrated waste water pump. Weighing just 19 kilos, with robust handles and large wheels, the MAINSTREAM is an agile assistant for your pond. Complete and fully equipped, the Mainstream offers you right from the start a tool which can also be used for larger ponds.