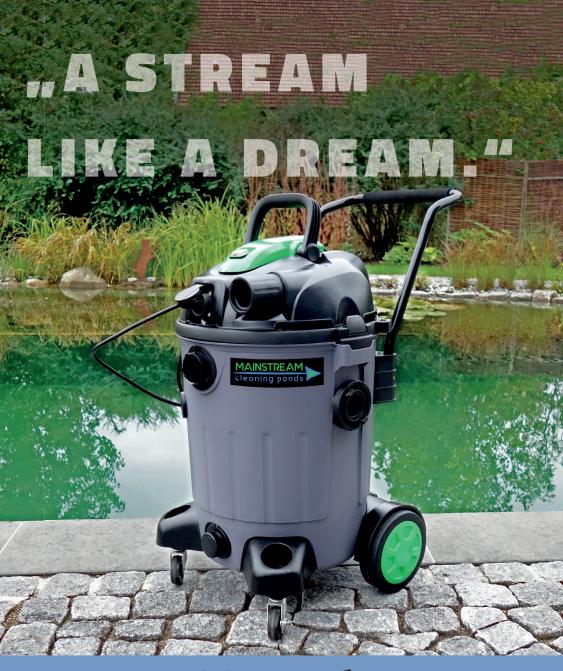

# MAINSTREAM cleaning ponds

With its strong appearance and optimized technology the MAINSTREAM represents a new direction in the compact class of pond suction cleaners. Sediment, sludge and weed as well as leaves and small stones can be powerfully and continuously sucked up out of a water depth of up to 2.5 meters. The MAINSTREAM separates out the larger materials into a bag-shaped net at the entry to the tank and expels the rest into the discharge hose using the integrated waste water pump. Weighing just 19 kilos, with robust handles and large wheels, the MAINSTREAM is an agile assistant for your pond. Complete and fully equipped, the Mainstream offers you right from the start a tool which can also be used for larger ponds.

#### MAINSTREAM - a stream like a dream