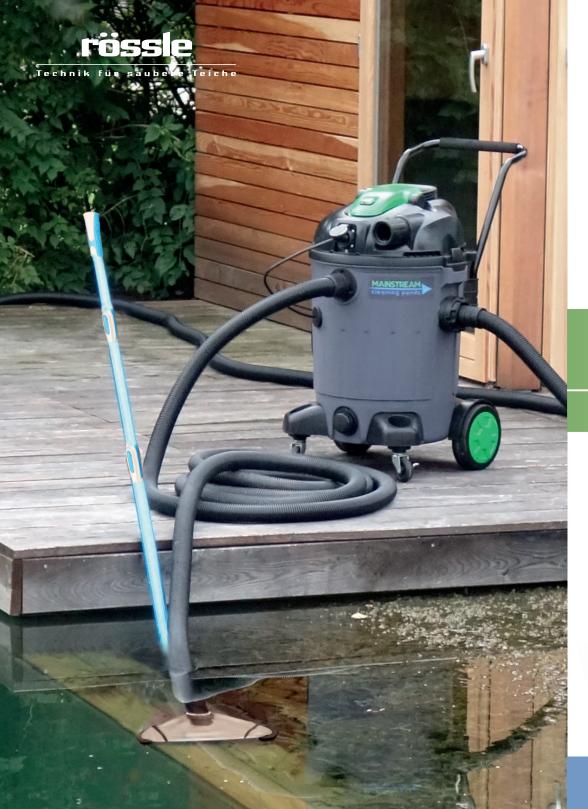

# MAINSTREAM cleaning ponds

With its strong appearance and optimized technology the MAINSTREAM represents a new direction in the compact class of pond suction cleaners. Sediment, sludge and weed as well as leaves and small stones can be powerfully and continuously sucked up out of a water depth of up to 2.5 meters. The MAINSTREAM separates out the larger materials into a bag-shaped net at the entry to the tank and expels the rest into the discharge hose using the integrated waste water pump. Weighing just 19 kilos, with robust handles and large wheels, the MAINSTREAM is an agile assistant for your pond. Complete and fully equipped, the Mainstream offers you right from the start a tool which can also be used for larger ponds.

Item MAI1000

Included in the price:

**MAINSTREAM** 

Telescopic rod 1.5 m - 4.5 m

Suction hose 10 m TRIFLEX brush

Discharge hose 10 m Suction nozzle ø 38 mm

### The standard accessory

The universal suction nozzle sucks up coarse dirt in the "main stream".

The TRIPLEX brush is a completely new concept. The rotatable round corner brushes combined with the flexible side brushes, which follow the contours of the floor, help you to clean more effectively and efficiently.

Discharge hose ø 38 mm, 10 m

The telescopic rod is secured against twisting and can be extended using a press button to various lengths reaching from 1.5 up to an impressive 4.5 meters. The handling is improved by an ergonomic handle and the strengthened profile of the telescopic rod.